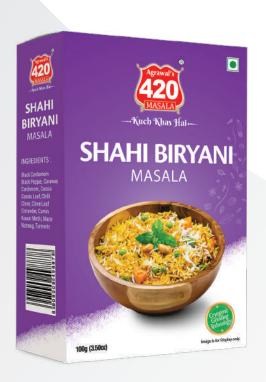

#### Shahi Biryani Masala

| Pack Type |                  |
|-----------|------------------|
| Pack Size | ₹10   50g   100g |