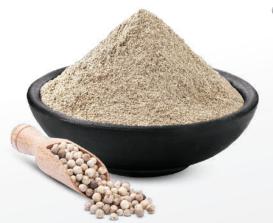

#### **White Pepper Powder**

| Pack Type        | Box        |
|------------------|------------|
| <b>Pack Size</b> | 50g   100g |