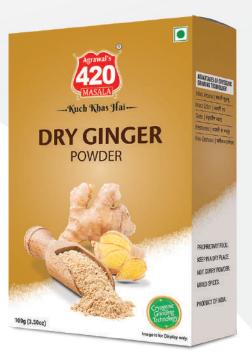

# **Dry Ginger Powder**

| Pack Type | Box        |
|-----------|------------|
| Pack Size | 50g   100g |

| Pack Type | Pouch               | Bottle Pack     |
|-----------|---------------------|-----------------|
| Pack Size | 2g (₹10)   5g (₹20) | 10g   20g   50g |