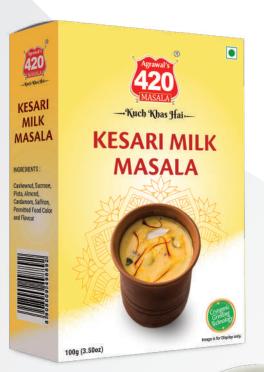

#### **Kesari Milk Masala**

| Pack Type | Box              |
|-----------|------------------|
| Pack Size | 20g   50g   100g |

| Pack Type | Box |
|-----------|-----|
| Pack Size | 25g |