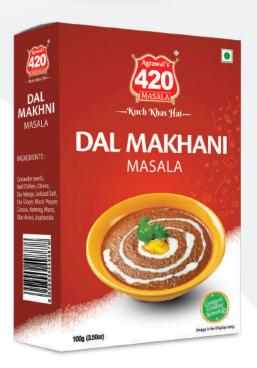

#### **Dal Makhani Masala**

| Pack Type        | Вох              |
|------------------|------------------|
| <b>Pack Size</b> | ₹10   50g   100g |

**Advanced Technology Spice Grinding Plant** 