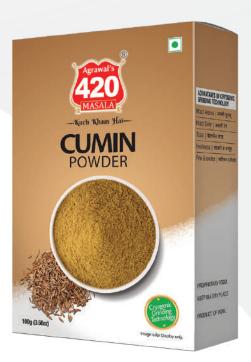

## **Cumin Powder**

| Pack Type | Вох        |
|-----------|------------|
| Pack Size | 50g   100g |