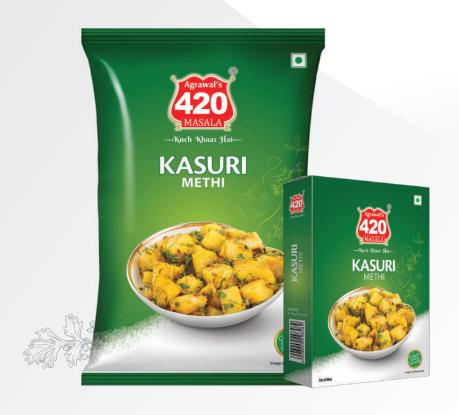

# Kasuri Methi

| Pack Type |     |                   |
|-----------|-----|-------------------|
| Pack Size | 25g | 50g   100g   250g |

| Pack Type | Вох        |
|-----------|------------|
| Pack Size | 50g   100g |