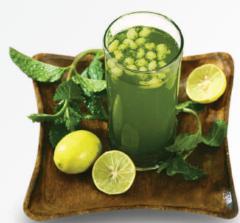

#### Jaljeera Masala

| Pack Type        | Box        |
|------------------|------------|
| <b>Pack Size</b> | 50g   100g |