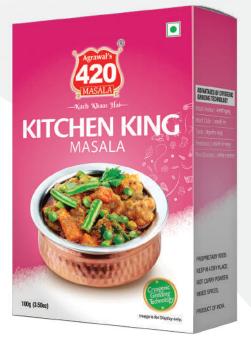

#### **Kitchen King Masala**

| Pack Type        | Вох |     |      |
|------------------|-----|-----|------|
| <b>Pack Size</b> | ₹10 | 50g | 100g |