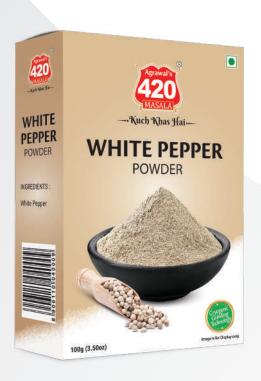

#### **White Pepper Powder**

| Pack Type        | Box        |
|------------------|------------|
| <b>Pack Size</b> | 50g   100g |