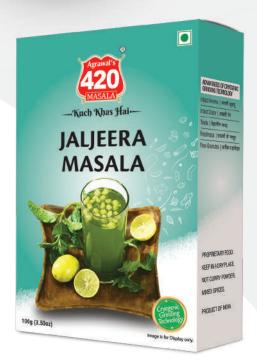

#### Jaljeera Masala

| Pack Type        | Box        |
|------------------|------------|
| <b>Pack Size</b> | 50g   100g |