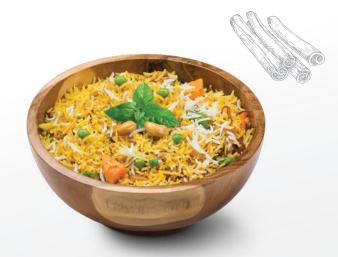

#### Shahi Biryani Masala

| Pack Type |                  |
|-----------|------------------|
| Pack Size | ₹10   50g   100g |